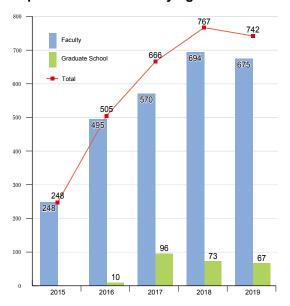

y of Science and Technology                   |
|                    | School of Foreign Languages, Dalian Maritime University                                                          |
|                    | School of Foreign Language, Jiangsu University of Technology                                                     |
| Netherlands        | Faculty of Humanities, Leiden University                                                                         |
|                    |                                                                                                                  |

Note: Asterisk, "\*", shows Quadripartite Agreement. Asterisk, "\*\*", shows Tripartite Agreement.



### STUDENTS STUDYING ABROAD FROM OKAYAMA UNIVERSITY

### **Japanese Students Studying Abroad**



Note: Based on the Top Global University Project Data

### **Student Numbers by Country and Duration**

|               | Fiscal Year 2      |                    |                    |             |  |
|---------------|--------------------|--------------------|--------------------|-------------|--|
| Classific     | ation              | within 6<br>months | more than 6 months | Total       |  |
| Asia          | Taiwan             | 74                 | 3                  | 77          |  |
|               | Thailand           | 75                 |                    | 75          |  |
|               | Korea              | 66                 | 6                  | 72          |  |
|               | Singapore          | 71                 |                    | 71          |  |
|