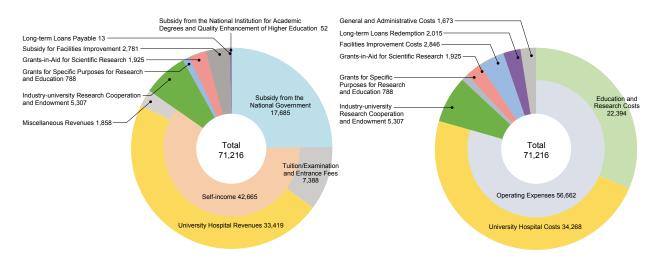

| 9,190               |
| Ordinary income                                                 | 211                 |
| Extraordinary loss                                              | 190                 |
| Extraordinary income                                            | 156                 |
| Net income                                                      | 176                 |
| Withdrawal of reserve funds from previous mid-term plan pereiod | 46                  |
| Total income                                                    | 223                 |

Note 1: the fractions under one million yen are omitted. Note 2: subject to change until ministry approval.

### 2020 Fiscal Year Budget

(unit: million yen)

#### Income

### **Expenditure**



### **Grants-in-Aid for Scientific Research (KAKENHI)**

Grants and Adoptions (Fiscal Year 2020)

As of May 31, 2020

| Subject for Research                                                                            | Adoptions | Thousand Yen |
|-------------------------------------------------------------------------------------------------|-----------|--------------|
| Grant-in-Aid for Specially Promoted Research                                                    | 1         | 49,530       |
| Grant-in-Aid for Scientific Research (S)                                                        | 1         | 36,530       |
| Grant-in-Aid for Scientific Research (A)                                                        | 24        | 249,470      |
| Grant-in-Aid for Scientific Research (B)