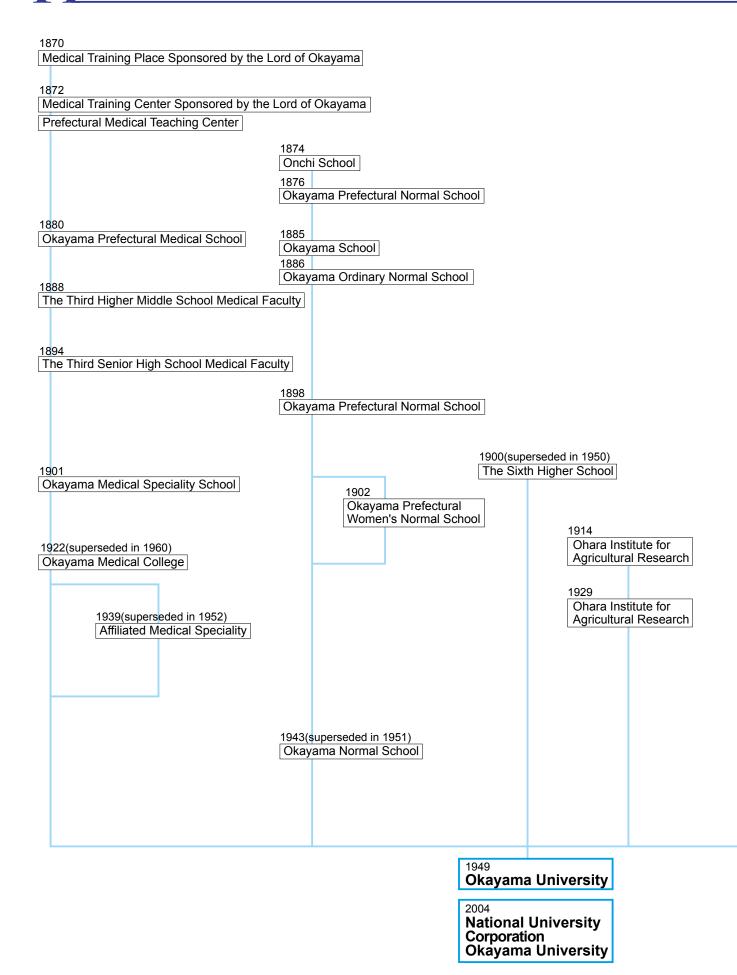

## HISTORICAL TIMELINE

Okayama Medical College

The Sixth Higher School

Okayama Prefectural Normal School

Opening Ceremony of Okayama University (Oct. 22, 1949)

1922

Okayama Prefectural School for Training Teachers of Vocational Supplementary School

1935

Okayama School for Training Teachers of Youth's School 924

Okayama Prefectural School for Training Teachers of Girls' Vocational Supplementary School

1936

Okayama Prefectural School for Training Teachers of Girls' School

Okayama University Tsushima Campus (1963)

1939

Misasa Hot Spring Rehabilitation Center

1943

Research Center for Radio-Balneology

1944(superseded in 1951)

Okayama Youth's Normal School

1946

Okayama Agricultural College

1949(superseded in 1951)

Okayama Agricultural College