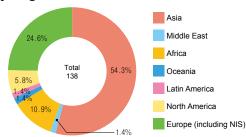

| 178               | 210             | 113           | 120            | 621   |
| Sub Total                                                                                                                | 178               | 210             | 137           | 120            | 645   |
| Grand Total                                                                                                              | 256               | 223             | 153           | 128            | 760   |

### FACULTY CONDUCTING RESEARCH ABROAD AND **VISITING RESEARCHERS**

### **Faculty Conducting Research Abroad and Visiting Researchers**



### The Number of Faculty Conducting Research Abroad by Region



### The Number of Visiting Researchers by Region



### The Number of Faculty Conducting **Research Abroad and Visiting** Researchers by Region and Country

|                 |                            | Fis                                         | scal Year 2019          |
|-----------------|----------------------------|---------------------------------------------|-------------------------|
|                 | lassification              | Faculty<br>Conducting<br>Research<br>Abroad | Visiting<br>Researchers |
| Asia            | China                      | 180                                         | 20                      |
|                 | Myanmar                    | 96                                          | 12                      |
|                 | Korea                      | 88