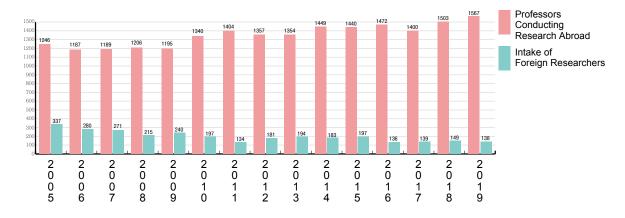

| 13            |                | 13    |
| Private                                                                                                                  | 178               | 210             | 113           | 120            | 621   |
| Sub Total                                                                                                                | 178               | 210             | 137           | 120            | 645   |
| Grand Total                                                                                                              | 256               | 223             | 153           | 128            | 760   |

### FACULTY CONDUCTING RESEARCH ABROAD AND **VISITING RESEARCHERS**

### **Faculty Conducting Research Abroad and Visiting Researchers**



### The Number of Faculty Conducting Research Abroad by Region



### The Number of Visiting Researchers by Region



### The Number of Faculty Conducting **Research Abroad and Visiting** Researchers by Region and Country

|                 |                            | Fis                                         | scal Year 2019          |
|-----------------|----------------------------|---------------------------------------------|-------------------------|
|                 | lassification              | Faculty<br>Conducting<br>Research<br>Abroad | Visiting<br>Researchers |
| Asia            | China                      | 180                                         | 20                      |
|                 | Myanmar                    | 96