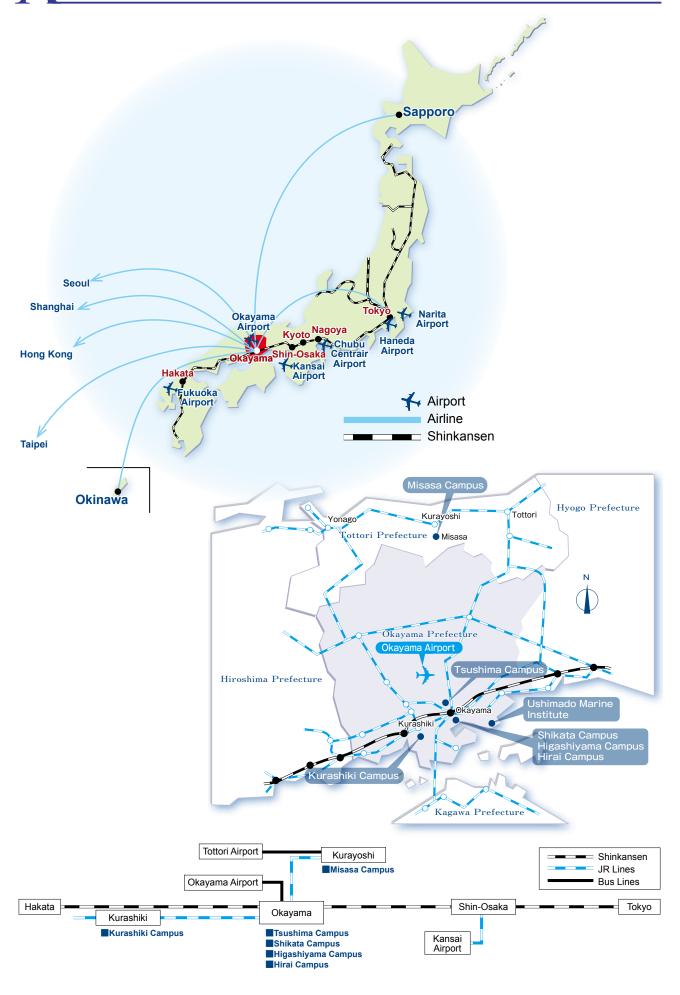

### The Institute of Plant Science and Resources (IPSR)

The Institute of Plant Science and Resources was originally established in 1914 as the "Ohara Institute for Agricultural Research" with the aim of advancing the agricultural sciences. The founder was Magosaburo Ohara, a major figure in the modernization of Okayama. In 1952, the institute became affiliated with Okayama University and was renamed the "Institute for Agricultural Biology." In 1988, the Institute was renamed the "Research Institute for Bioresources." On April 1, 2010, the institute was renamed the "Institute of Plant Science and Resources" (IPSR) as a joint usage/research center for scientists in Japan. The IPSR comprises the Atmospheric Stress unit, Soil Stress unit, Biotic Stress unit, Genetic Resources unit, and Applied Genomics unit under two research areas (the Research Core for Plant Stress Science and the Research Core for Future Crops) and one research center (the Barley and Wild Plant Resource Center). The institute's current scientific mission is to develop new crops that will be suited for multiple stress environments and to promote agricultural production in stress affected areas worldwide.

### The Institute for Planetary Materials (IPM)

The Institute for Planetary Materials (IPM) was established in April 2016 through reorganization of the Institute for Study of Earth's Interior. IPM is located at Misasa, Tottori. IPM is a world-class research institution in the field of Earth and planetary materials science with a range of experimental facilities and analytical expertise. The institute has research divisions: "Basic Planetary Materials"; "Planetary Systems Science"; and, "Astrobiology". The institute is promoting research programs in Earth and planetary materials science including those related to the origin of life, as well as interdisciplinary research and the development of new research fields. The institute has also been promoting education of next-generation researchers via a 5-year doctoral program within the Graduate School of Natural Science and Technology and an annual Misasa International Student Intern Program.

### Institute of Plant Science and Resources (IPSR)

Institute of Plant Science and Resources (IPSR) is serving as a nationwide "Joint Usage/Research Center" for plant genetic resources and stress science. It is focused on research of plant responses and adaptation to variable stress conditions using plant genetic resources developed at the institute. IPSR annually manages research projects from outside the institute and makes its advanced research equipment and instruments available for such "Joint Usage/Research Center" projects. IPSR also has a new guesthouse as accommodation for visiting researchers.

### **Institute for Planetary Materials (IPM)**

Institute for Planetary Materials (IPM) was established in 2005 and was designated as a "Joint Use/Research Center" by the Ministry of Education, Culture, Sports, Science and Technology. The origins of IPM are found in the Institute for the Study of the Earth's Interior which over 30 years served the national and international community of Earth and planetary materials scientists by hosting a large number of Japanese and international researchers collaborating on projects. IPM will provide researchers with further opportunities for collaboration and promote state-of-art materials science worldwide.

### **Ushimado Marine Institute**

The Ushimado Marine Institute was selected as a "joint-use/collaboration center" in the field of experimental, integrative biology and as a leading center-of-excellence among the marine stations in Japan by the Ministry of Education, Sports, Culture, Science and Technology, in April 2016.