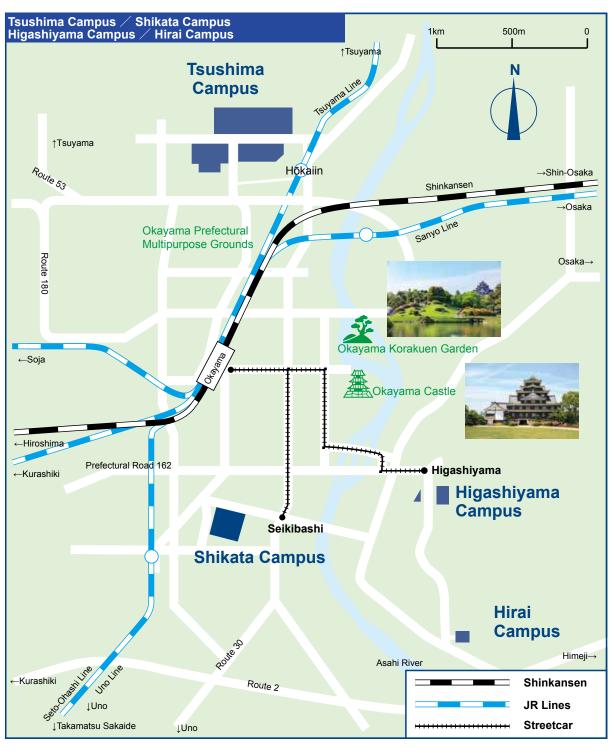

### The Ikeda Family Collection (Ikedake Bunko)

The Central Library houses the Ikeda Family Collection (Ikedake Bunko) which contains records and documents of the Ikeda clan, the feudal lords of Okayama from 1632 to 1871. The collection consists of an archive of about a hundred thousand legislative documents, Japanese classics, and Chinese classics. The collection is well known as a source of primary materials for research on the Shogunate government and clan governments during the Edo period.

Map of Bizen Province(1596-1615. Okayama Castle can be seen in the lower left)