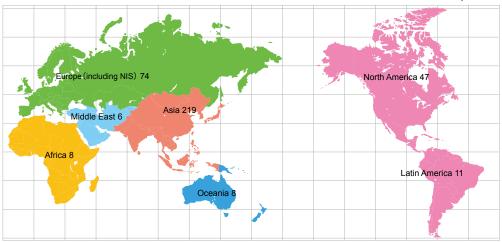

|                     |                           | 390          |                          |
| Total                                             | 24,622           | 6,220               | 4,516                     | 637          | 2,461                    |

<sup>%</sup> Excluding post graduate

### UNIVERSITY HOSPITAL

### **Beds and Patients**

Fiscal Year 2020

| Clinica   | Dodo | Patients per day |             |  |
|-----------|------|------------------|-------------|--|
| Clinics   | Beds | Inpatients       | Outpatients |  |
| Medicine  | 834  | 601              | 1,899       |  |
| Dentistry | 21   | 16               | 684         |  |
| Total     | 855  | 617              | 2,583       |  |

## **INTERNATIONAL EXCHANGE**

### DISTRIBUTION OF INTERNATIONAL PARTNERS





■Total 46 Countries / Regions 373 Universities / Institutions

### LIST OF INTERNATIONAL PARTNERS

### **University Level 175**

| Country/Region | Universities / Institutions                                                                                        |  |  |  |  |
|----------------|--------------------------------------------------------------------------------------------------------------------|--|--|--|--|
| Asia           |                                                                                                                    |  |  |  |  |
| Bangladesh     | Bangladesh Agricultural University                                                                                 |  |  |  |  |
| Cambodia       | National Institute of Education Cambodia