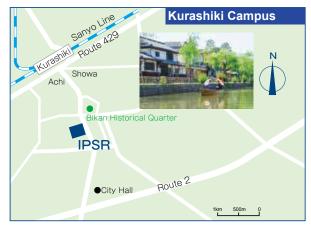

### The Institute of Plant Science and Resources (IPSR)

The Institute of Plant Science and Resources was originally established in 1914 as the "Ohara Institute for Agricultural Research" with the aim of advancing the agricultural sciences. The founder was Magosaburo Ohara, a major figure in the modernization of Okayama. In 1952, the institute became affiliated with Okayama University and was renamed the "Institute for Agricultural Biology." In 1988, the Institute was renamed the "Research Institute for Bioresources." On April 1, 2010, the institute was renamed the "Institute of Plant Science and Resources" (IPSR) as a joint usage/research center for scientists in Japan. The IPSR comprises the Atmospheric Stress unit, Soil Stress unit, Biotic Stress unit, Genetic Resources unit, and Applied Genomics unit under two research areas (the Research Core for Plant Stress Science and the Research Core for Future Crops) and one research center (the Barley and Wild Plant Resource Center). The institute's current scientific mission is to develop new crops that will be suited for multiple stress environments and to promote agricultural production in stress affected areas worldwide.

### Institute of Plant Science and Resources (IPSR)

Institute of Plant Science and Resources (IPSR) is serving as a nationwide "Joint Usage/Research Center" for plant genetic resources and stress science. It is focused on research of plant responses and adaptation to variable stress conditions using plant genetic resources developed at the institute. IPSR annually manages research projects from outside the institute and makes its advanced research equipment and instruments available for such "Joint Usage/Research Center" projects. IPSR also has a new guesthouse as accommodation for visiting researchers.