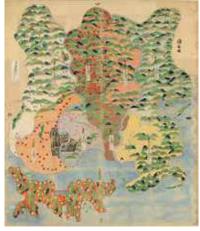

### The Ikeda Family Collection (Ikedake Bunko)

The Central Library houses the Ikeda Family Collection (Ikedake Bunko) which contains records and documents of the Ikeda clan, the feudal lords of Okayama from 1632 to 1871. The collection consists of an archive of about a hundred thousand legislative documents, Japanese classics, and Chinese classics. The collection is well known as a source of primary materials for research on the Shogunate government and clan governments during the Edo period.

Map of Bizen Province(1596-1615. Okayama Castle can be seen in the lower left)