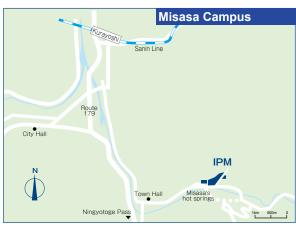

### The Institute for Planetary Materials (IPM)

The Institute for Planetary Materials (IPM) was established in April 2016 through reorganization of the Institute for Study of Earth's Interior. IPM is located at Misasa, Tottori. IPM is a world-class research institution in the field of Earth and planetary materials science with a range of experimental facilities and analytical expertise. The institute has research divisions: "Basic Planetary Materials"; "Planetary Systems Science"; and, "Astrobiology". The institute is promoting research programs in Earth and planetary materials science including those related to the origin of life, as well as interdisciplinary research and the development of new research fields. The institute has also been promoting education of next-generation researchers via a 5-year doctoral program within the Graduate School of Natural Science and Technology and an annual Misasa International Student Intern Program.

### **Institute for Planetary Materials (IPM)**

Institute for Planetary Materials (IPM) was established in 2005 and was designated as a "Joint Use/Research Center" by the Ministry of Education, Culture, Sports, Science and Technology. The origins of IPM are found in the Institute for the Study of the Earth's Interior which over 30 years served the national and international community of Earth and planetary materials scientists by hosting a large number of Japanese and international researchers collaborating on projects. IPM will provide researchers with further opportunities for collaboration and promote state-of-art materials science worldwide.