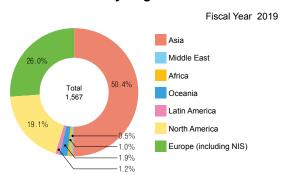

| 178               | 210             | 113           | 120            | 621   |
| Sub Total                                                                                                                | 178               | 210             | 137           | 120            | 645   |
| Grand Total                                                                                                              | 256               | 223             | 153           | 128            | 760   |

### FACULTY CONDUCTING RESEARCH ABROAD AND **VISITING RESEARCHERS**

### **Faculty Conducting Research Abroad and Visiting Researchers**



### The Number of Faculty Conducting Research Abroad by Region



### The Number of Visiting Researchers by Region



### The Number of Faculty Conducting **Research Abroad and Visiting** Researchers by Region and Country

|                 |                            | Fis                                         | scal Year 2019          |
|-----------------|----------------------------|---------------------------------------------|-------------------------|
|                 | lassification              | Faculty<br>Conducting<br>Research<br>Abroad | Visiting<br>Researchers |
| Asia            | China                      | 180                                         | 20                      |
|                 | Myanmar                    | 96                                          | 12                      |
|                 | Korea